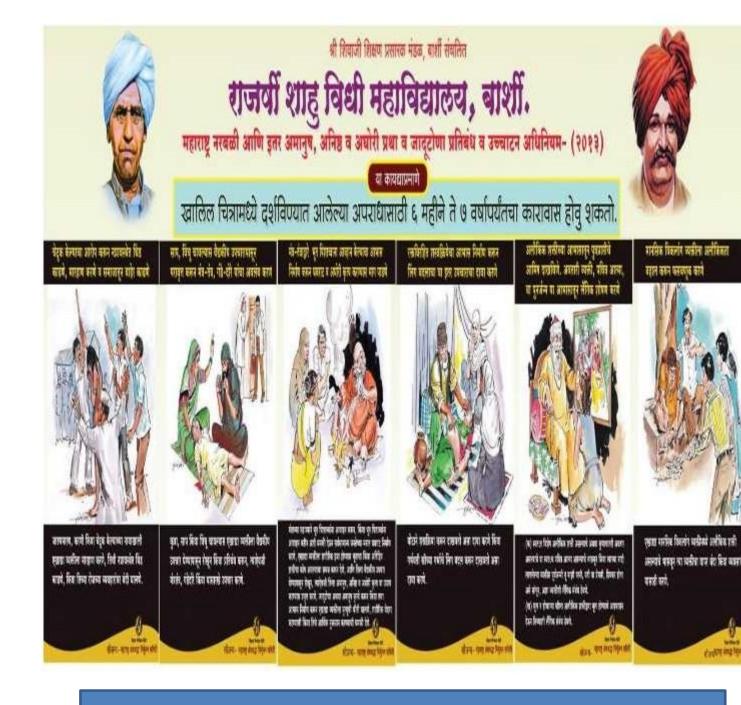

### AY 2018-19

Legal Awareness through Digital Posters through *Chitrarath* on the occasion of Birth Anniversary of *Karmveer Mama saheb Jagdale*.

Evil and Aghori Practices and Black Magic Act, 2013 and and street play on Female Infanticide which is burning socio legal issues. In Rally students distributed pamphlets of free legal aid, gender sensitization, human rights, woman laws etc.