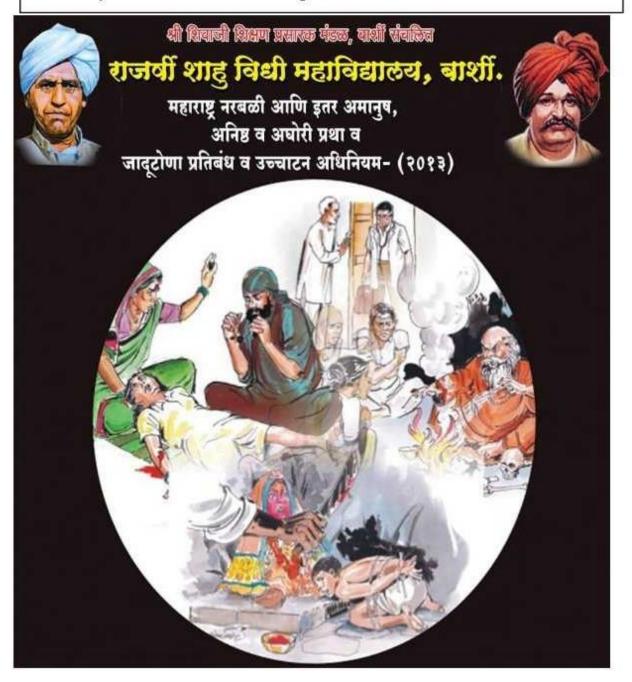

#### The Maharashtra Prevention and Eradication of Human Sacrifice and other Inhuman, Evil and Aghori Practices and Black Magic Act, 2013

An Act to bring social awakening and awareness in the society and to create a healthy and safe social environment with a view to protect the common people in the society against the evil and sinister practices thriving on ignorance, and to combat and eradicate human sacrifice and other inhuman, evil, sinister and aghori practices propagated in the name of so called supernatural or magical powers or evil spirits commonly known as black magic by conmen with sinister motive of exploiting the common people in the society and thereby destroying the very social fibre of the society; and for matters connected therewith or incidental thereto & penal provisions under Act are displayed.