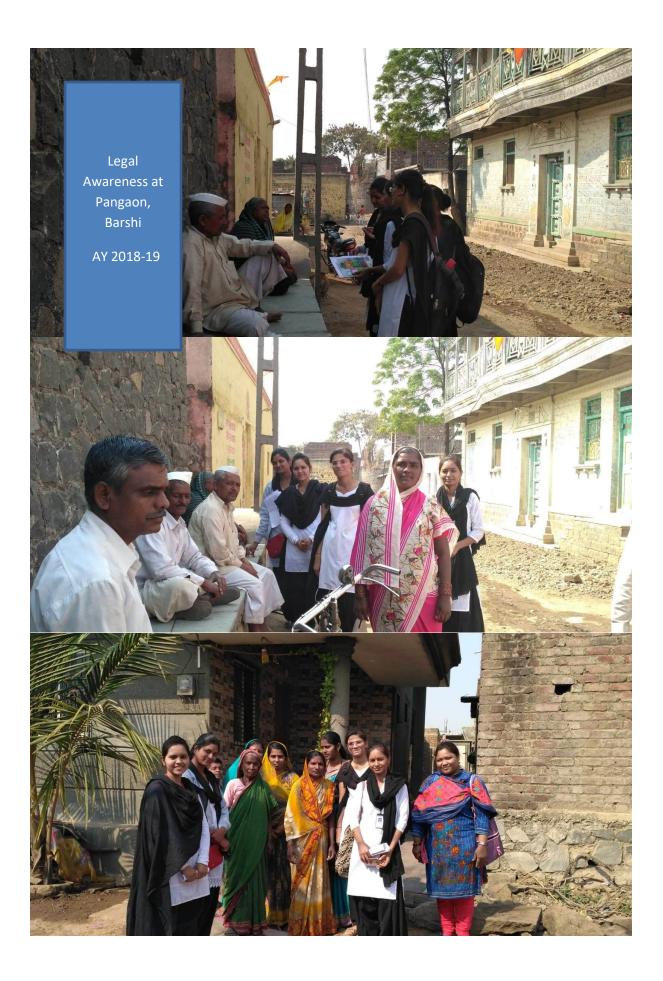

### 010 10

- 1) Legal Awareness Programme At. Pangaon Tq. Barshi Dist. Solapur
- 2) Door to Door Campaign by the Students of College at their Native Places
- 3) Advice Is given in Cases received by the Legal Aid Clinic by the Advocate Panel of the Legal Aid Clinic.
- Students acted as Para Legal Volunteers in Lok-Adalats conducted by Barshi
  Court
- 5) Conducted Human Rights Awareness programmes By Students in Schools
- 6) Conducted Legal Awareness among women Self-help Groups at Barshi and near Villages.
- 7) Legal Awareness through Digital Posters through Chitrarath on the occasion of Birth Anniversary of our Founder Karmveer Dr. Mamasaheb Jagdale.

# Shri Shivaji Shikashan Prasarak Mandal's

RAJARSHI SHAHU LAW COLLEGE, BARSHI. DIST: SOLAPUR

Academic Year: 2018-2019

Report of Legal Awareness Campaign among Women & Women Self Help Group

| Respected Sir / Madam, | Report of students about legal Awareness Campaign among Women<br>& Women Self Help Group & free Legal Aid to below stated<br>/women (AY 2018-19) & distributed & explained the contents of |  |
|------------------------|--------------------------------------------------------------------------------------------------------------------------------------------------------------------------------------------|--|
| With reference         | Pamphlets which are provided by<br>R.S.Law College, Barshi, Taluka Legal Services Committee,                                                                                               |  |
| on were n.S. los       | as and Domestic violence                                                                                                                                                                   |  |

And explained the detailed provisions of Free Legal Aid and asked to approach to our college Legal Aid clinic if any help is required.

| Sr.<br>No. | Name of person     | Mobile No. | Signature |
|------------|--------------------|------------|-----------|
| 1.         | जाहाव जरन्तुरा टाल | 7350407935 | K1K       |
| 2.         | Gadewoor Sonali    | 9850959415 | Sonali    |
| 3.         | Sowehi B. Randire  | 9323697897 | 2 काली    |
| 4.         | Reshma. Londe      | 9425489910 | Reihpa    |
| 5.         | Chavan shivani. A. | 9561393337 | Shivani   |

Venue- anatt.

Here by I Submitted this Report 23/03/2013

Signature of Student- 32

Name of Student - U+ Pat Anisuddha suha

Legal Awareness through Digital Posters through Chitrarath on the occasion of Birth Anniversary of Karmveer Mama saheb Jagdale.