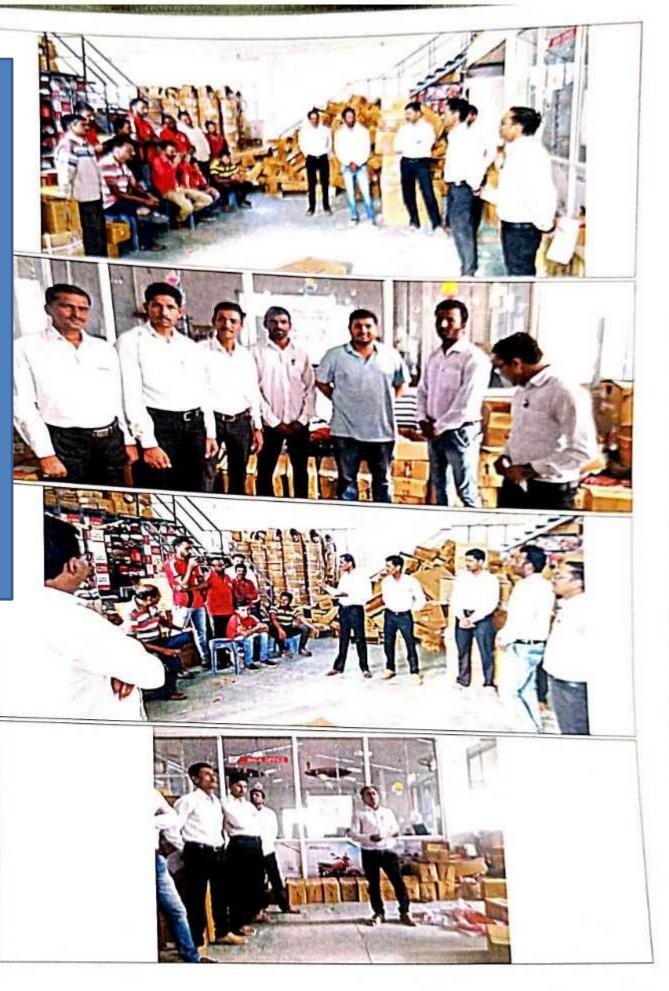

Venue- Bandi

Here by I Submitted this Report

Signature of Student

Name of student-Hows cromomi Sujay Sharanba

Human Right Awareness programme at Rajashri Shahu Maharaj N.P.School No.6,Barshi & Students of R.S. Law College, Barshi gave guidance and created awareness among students about Human Rights, Prevention of Immoral Traffic Act & Child labour etc. dt 12/03/2019

0

students of R.S. Law College, Barshi

giving speech on Human Rights and Labour Laws to Labours of Anupleela Agency.)

(9/3/2019)