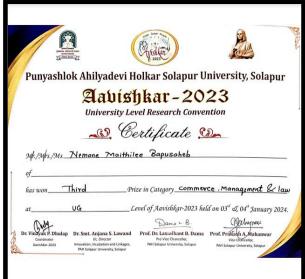

### Dear All,

I am pleased to announce to all of you that, our BA.LLB III Year Students Ms. Nemame Maithilee Bapisaheb, Ms. Bhad Nikita Vanraj, Ms. Ghumare Sakshi Shrikrishna has participated in Aavishkar (2023) University Level Research Convention conducted by the Punyashlok Ahilyadevi Holkar Solapur University, Solapur. In this Aavishkar festival Miss. Maithlee Nemane stood 3<sup>rd</sup> and won the Prize from the category of Commerce, Management and Law. Now she is representing our affiliating university to the State Level Aavishar festival at Nashik. On this achievement Management and Staff congratulates all the students and wish them all the success in their future endeayour.