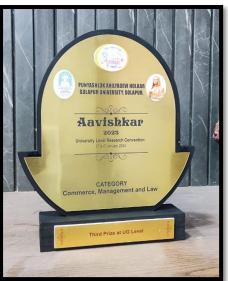

### Dear All,

I am pleased to announce to all of you that, our BA.LLB III Year Students Ms. Nemame Maithilee Bapisaheb, Ms. Bhad Nikita Vanraj, Ms. Ghumare Sakshi Shrikrishna has participated in Aavishkar (2023) University Level Research Convention conducted by the Punyashlok Ahilyadevi Holkar Solapur University, Solapur. In this Aavishkar festival Miss. Maithlee Nemane stood 3<sup>rd</sup> and won the Prize from the category of Commerce, Management and Law. Now she is representing our affiliating university to the State Level Aavishar festival at Nashik. On this achievement Management and Staff congratulates all the students and wish them all the success in their future endeayour.