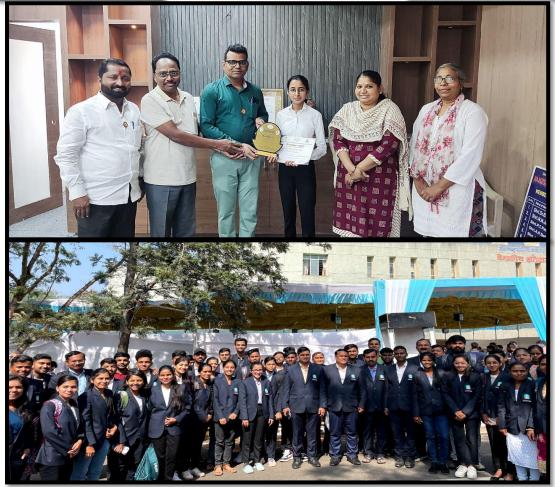

### Dear All,

I am pleased to announce to all of you that, our BA.LLB III Year Students Ms. Nemame Maithilee Bapisaheb, Ms. Bhad Nikita Vanraj, Ms. Ghumare Sakshi Shrikrishna has participated in Aavishkar (2023) University Level Research Convention conducted by the Punyashlok Ahilyadevi Holkar Solapur University, Solapur. In this Aavishkar festival Miss. Maithlee Nemane stood 3<sup>rd</sup> and won the Prize from the category of Commerce, Management and Law. Now she is representing our affiliating university to the State Level Aavishar festival at Nashik. On this achievement Management and Staff congratulates all the students and wish them all the success in their future endeayour.