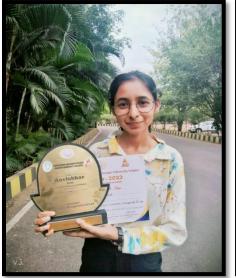

### Dear All,

I am pleased to announce to all of you that, our BA.LLB III Year Students Ms. Nemame Maithilee Bapisaheb, Ms. Bhad Nikita Vanraj, Ms. Ghumare Sakshi Shrikrishna has participated in Aavishkar (2023) University Level Research Convention conducted by the Punyashlok Ahilyadevi Holkar Solapur University, Solapur. In this Aavishkar festival Miss. Maithlee Nemane stood 3<sup>rd</sup> and won the Prize from the category of Commerce, Management and Law. Now she is representing our affiliating university to the State Level Aavishar festival at Nashik. On this achievement Management and Staff congratulates all the students and wish them all the success in their future endeayour.