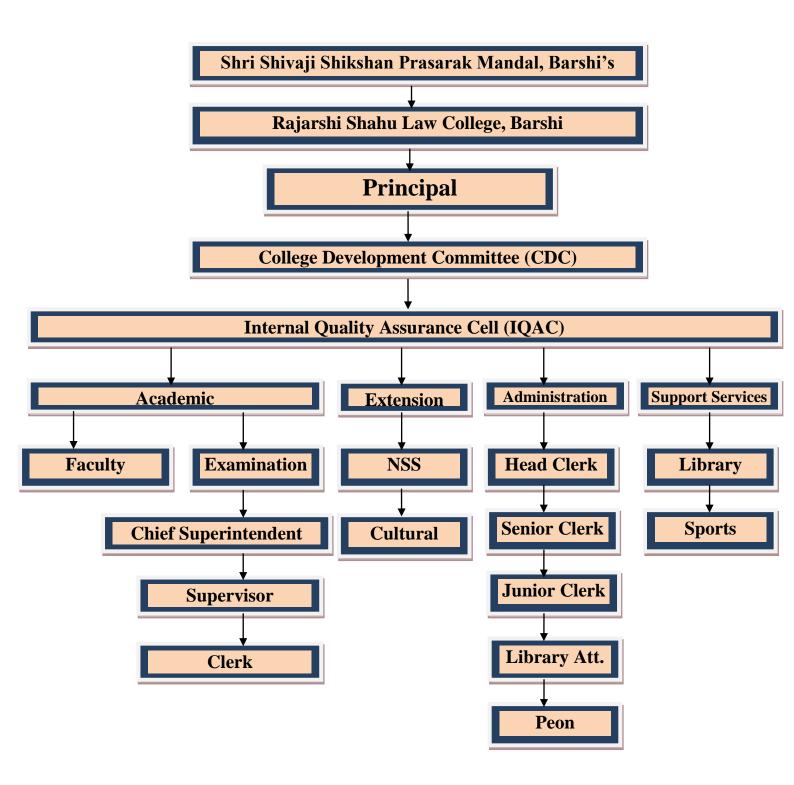

## **The Organogram of the College**



## RAJARSHI SHAHU LAW COLLEGE, BARSHI.

## COLLEGE DEVELOPMENT COMMITTEES.

| r. No. Name of Member |                           | Category                       | Designation |  |
|-----------------------|---------------------------|--------------------------------|-------------|--|
| 1.                    | Shri. Dr. B.Y Yadav       | Institute Chairman             |             |  |
| 2                     | Shri. Dr. P.G. Burgute    | Secretary Nominee              | Member      |  |
| 3                     | Shri. N. N. Jagdale       | Industry                       | Member      |  |
| 4                     | Shri. S K More            | Education                      | Member      |  |
| 5                     | Shri. Dr. G M Patil       | Research                       | Member