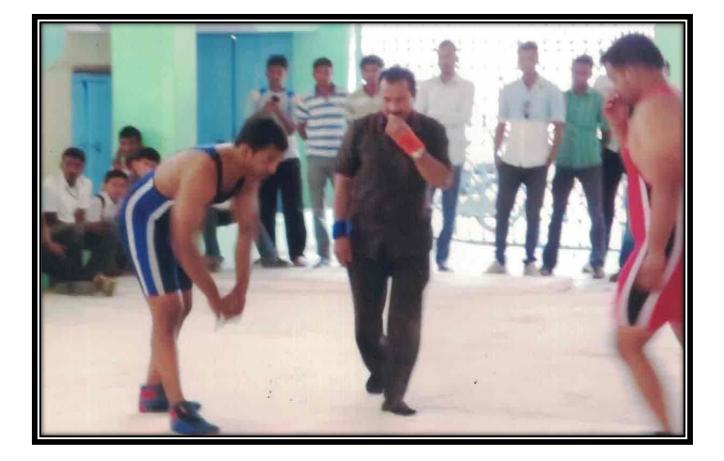

ब्रह्मदेव चव्हाण (केबीपी), १०० किलोहून अधिक : नवतेज अनुरथ कोंडेकर (गरड महाविद्यालय).

महिला : ४८ किलो : सुचिता पांडुरंग लोकरे (टेंभुर्णी), ५२ किलो : अश्विनी अजिनाथ जायभाय (शाहू महाविद्यालय, बार्शी), ५७ किलो शिवांजली कृष्णदेव कोळेकर (वेळापूर), ६३ किलो : सोनिया हनुमंत सरक (नातेपुते), ७० किलो : श्रेया बाबासाहेब नाझरे (नाइट कॉलेज), ७८ किलो : धनश्री शंकर जाधव (शाहू बार्शी), ७८ किलोहन अधिक : अनुराधा सुरेश



#### Angar-Wafale Rd, Angar, Maharashtra 413214, India

Latitude 17.900255°

Local 01:23:57 PM GMT 07:53:57 AM Longitude 75.56225166666667°

Altitude 11.47 meters Friday, 18.11.2022



#### Angar-Wafale Rd, Angar, Maharashtra 413214, India

Latitude 17.900255°

Local 01:24:10 PM GMT 07:54:10 AM Longitude 75.56225166666667°

Altitude 11.47 meters Friday, 18.11.2022







































## Essay Competition Organized by Shri Shivaji Shikshan Prasarak Mandal's, Barshi.

Second Prize Mr. Akash Nandkumar More. LL.B. II

| ।। एकमेका साह्य करू, अवघे धरू सुपंथ।।<br>श्री शिवाजी शिक्षण प्रसारक मंडळ, बार्शी<br>मध्यवर्ती परीक्षा विभाग |          |
|-------------------------------------------------------------------------------------------------------------|----------|
| कर्मवीर प्रज्ञा शोध परीक्षा (KTS) २०११-२२                                                                   | A Star   |
|                                                                                                             |          |
| Si ganorer                                                                                                  | FAC      |
| कुमार/कुमरी मीरे आकार नंदकुमान