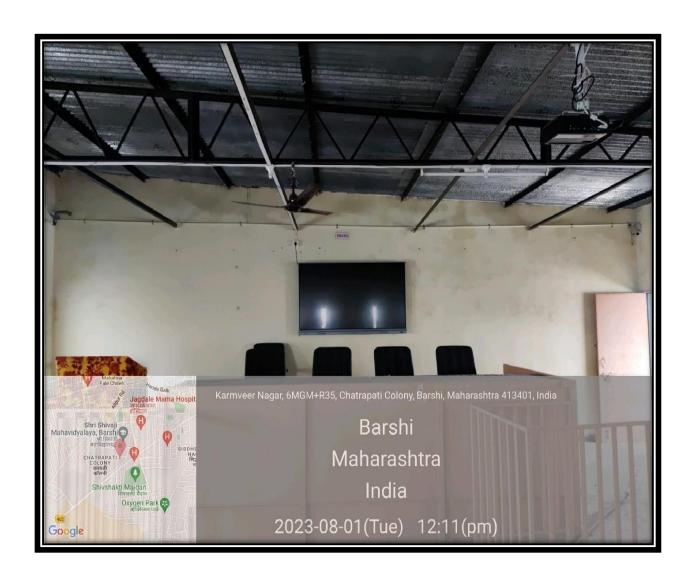

# **4.1.3.1:** Number of classrooms and seminar halls with ICT facilities

# **ICT Class Room**